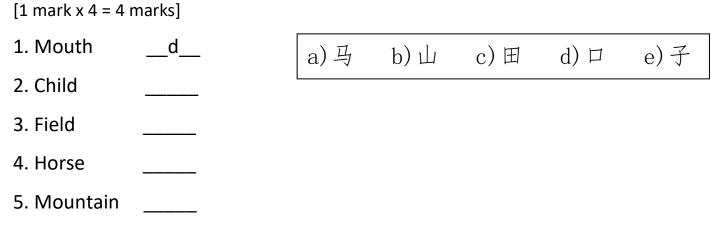

# <u>Part 2</u>

For each of the five English words below, select the character with the same meaning (tip: try to see pictures in the characters). The first one is completed as an example for you.