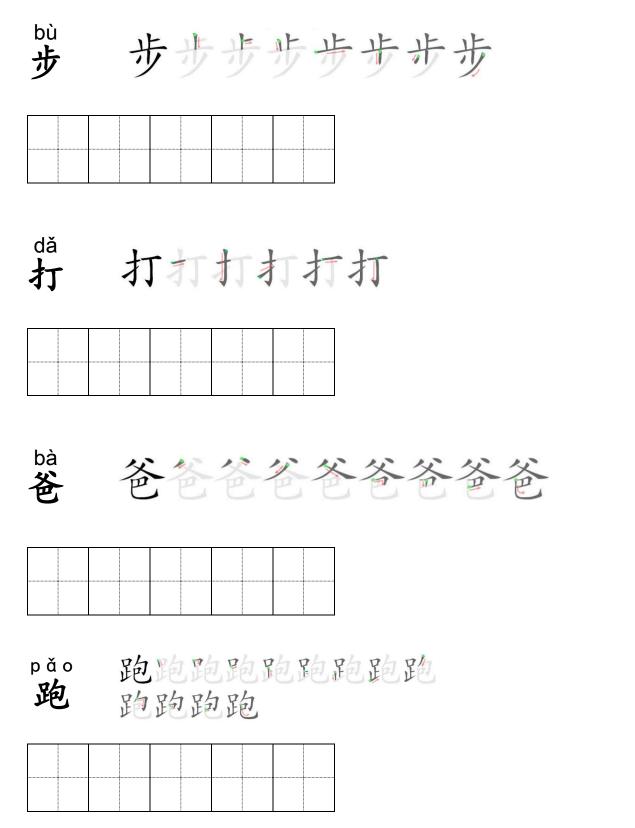

# <u> Part 3</u>

Copy and write these characters in the <u>correct</u> stroke order. Write the whole character 5 times. An example has been completed for you. [2 marks x 4 = 8 marks]